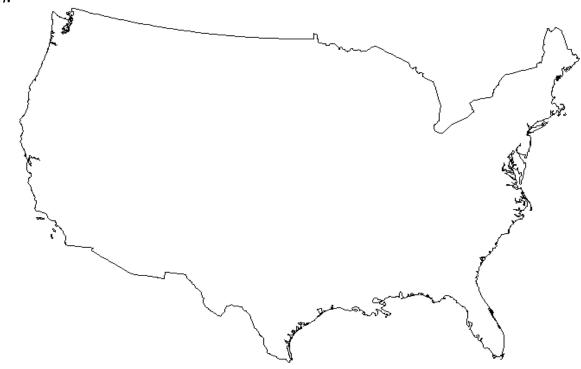

#### Location

On the map below, shade (with any color) in the area to show what part of the United States your group was located. Then below the map, make a list of some of the states that are in your Native American group's region. Then list at least three tribes that lived in the region.

| States in Region | Tribes in Group |
|------------------|-----------------|
|                  |                 |
|                  |                 |
|                  |                 |
|                  |                 |